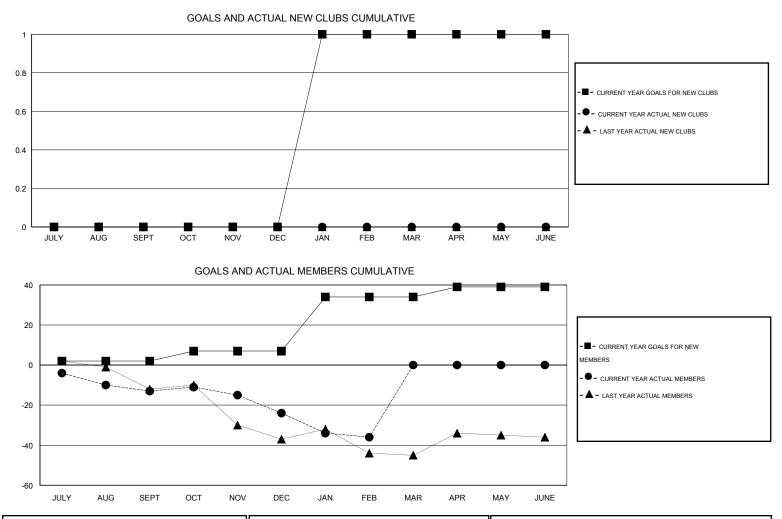

## Judy Hankom GMT

| GMT: Judy Ha                | Judy Hankom LOCATION IOWA |                   |                  |                  |                             | GMT CA 1              |                                     |                    |                  |
|-----------------------------|---------------------------|-------------------|------------------|------------------|-----------------------------|-----------------------|-------------------------------------|--------------------|------------------|
|                             |                           | Clubs             |                  |                  |                             | Members               |                                     |                    |                  |
|                             | RESU                      | LTS FOR 2014-2015 | i                |                  |                             | RESULTS FOR 2014-2015 |                                     |                    |                  |
| QUARTER                     | NEW CLUB<br>GOAL          | NEW CLUBS         | DROPPED<br>CLUBS | NET<br>GAIN/LOSS | QUARTER                     | NEW MEMBER<br>GOAL    | CHARTER AND<br>NEW MEMBERS<br>ADDED | DROPPED<br>MEMBERS | NET<br>GAIN/LOSS |
| JULY/AUG/SEPT               | 0                         | 0                 | 0                | 0                | JULY/AUG/SEPT               | 2                     | 29                                  | 42                 | -13              |
| OCT/NOV/DEC                 | 0                         | 0                 | 0                | 0                | OCT/NOV/DEC                 | 5                     | 26                                  | 37                 | -11              |
| JAN/FEB/MAR<br>APR/MAY/JUNE | 1<br>0                    | 0<br>0            | 1<br>0           | -1<br>0          | JAN/FEB/MAR<br>APR/MAY/JUNE | 27<br>5               | 14<br>0                             | 26<br>0            | -12<br>0         |